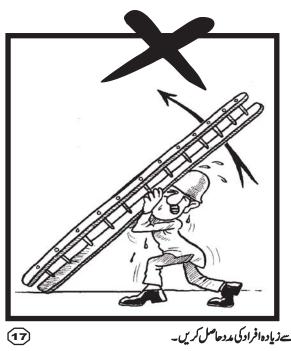

میرهی پربیک وقت صرف ایک آدی چڑھے۔

13

ڈ بل(V) سٹر ھیوں کے استعال کے وقت ان کے درمیان کھڑے ہونے کی کوشش نہ کریں۔

بھاری سیر هیوں کو لگاتے وقت ایک سے زیادہ افراد کی مدرحاصل کریں۔

سیر حیول کی نقل وحمل کے دوران اردگر دیے گز رنے والے افراد کی حفاظت کا خیال رکھیں۔